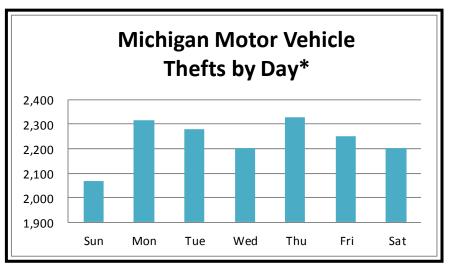

\*Most recent data available at time of publication, MICR.

| Michigan Motor<br>Vehicle Thefts by<br>Day* |       |  |  |
|---------------------------------------------|-------|--|--|
| Sun                                         | 2,068 |  |  |
| Mon                                         | 2,317 |  |  |
| Tue                                         | 2,279 |  |  |
| Wed                                         | 2,203 |  |  |
| Thu                                         | 2,327 |  |  |
| Fri                                         | 2,250 |  |  |
| Sat                                         | 2,201 |  |  |