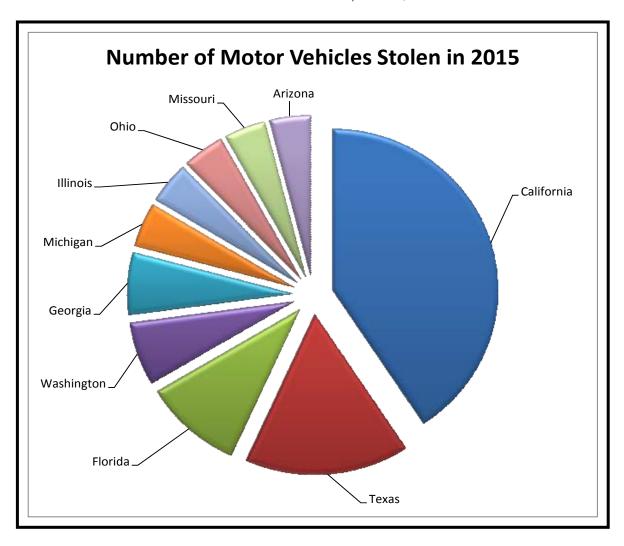

# **Top Ten States for Motor Vehicle Theft**

|    | State      | Number of<br>Motor Vehicles<br>Stolen in 2015* |
|----|------------|------------------------------------------------|
| 1  | California | 170,993                                        |
| 2  | Texas      | 67,485                                         |
| 3  | Florida    | 40,661                                         |
| 4  | Washington | 26,867                                         |
| 5  | Georgia    | 26,482                                         |
| 6  | Michigan   | 18,795                                         |
| 7  | Illinois   | 17,652                                         |
| 8  | Ohio       | 17,229                                         |
| 9  | Missouri   | 16,999                                         |
| 10 | Arizona    | 16,785                                         |