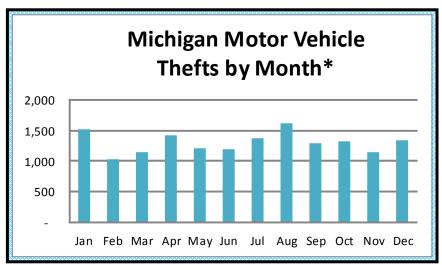

<sup>\*</sup>Most recent data available at time of publication, National Insurance Crime Bureau.

| Michigan Motor<br>Vehicle Thefts by<br>Month* |       |  |
|-----------------------------------------------|-------|--|
| Jan                                           | 1,519 |  |
| Feb                                           | 1,027 |  |
| Mar                                           | 1,151 |  |
| Apr                                           | 1,424 |  |
| May                                           | 1,216 |  |
| Jun                                           | 1,192 |  |
| Jul                                           | 1,367 |  |
| Aug                                           | 1,624 |  |
| Sep                                           | 1,296 |  |
| Oct                                           | 1,329 |  |
| Nov                                           | 1,147 |  |
| Dec                                           | 1,343 |  |