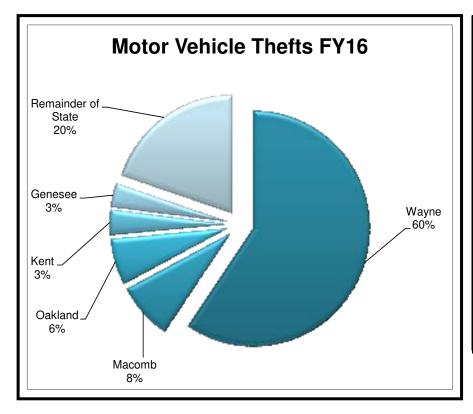

| County                        | Motor<br>Vehicle<br>Thefts FY16* |
|-------------------------------|----------------------------------|
| Wayne                         | 11,177                           |
| Macomb                        | 1,461                            |
| Oakland                       | 1,185                            |
| Kent                          | 642                              |
| Genesee                       | 606                              |
| Remainder of the State        | 3,724                            |
| Total Motor<br>Vehicle Thefts | 18,795                           |

<sup>\*</sup>Most recent data available at time of publication, MICR.