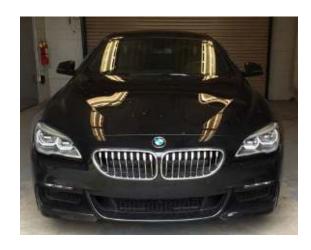

#### S.E.A.T.T., Detroit

S.E.A.T.T. received information on a 2016 BMW that had been stolen from a Washtenaw County car dealership. The investigation revealed that the suspect had swapped keys during a showroom visit, returned to the dealership, and then stole the vehicle. Utilizing GPS, the BMW was located and recovered, along with a stolen Ford Fusion, and the suspect was arrested. During interrogation, information was obtained and a search warrant was executed resulting in the recovery of two additional stolen vehicles and ten sets of suspected stolen wheels/tires. The total recovery value exceeded \$120,000.

S.E.A.T.T. also discovered evidence of an identity theft/credit card fraud operation from which officers seized numerous blank credit and gift cards, an embossing machine, and a large quantity of other evidence connected to the operation.