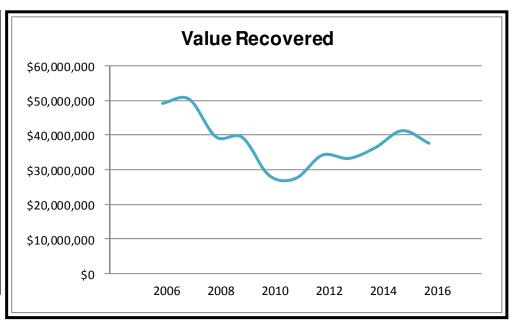

| Year   | Value Recovered* |
|--------|------------------|
| 2006   | \$49,220,230     |
| 2007   | \$50,391,560     |
| 2008   | \$39,541,465     |
| 2009   | \$39,316,557     |
| 2010   | \$28,370,280     |
| 2011   | \$27,508,471     |
| 2012   | \$34,246,620     |
| 2013   | \$33,278,814     |
| 2014   | \$36,444,712     |
| 2015   | \$41,299,501     |
| 2016   | \$37,671,815     |
| Totals | \$417,290,025    |