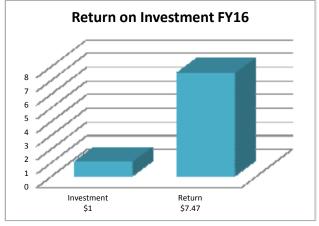

Some highlights of the report are as follows:

- Michigan motorists are saving \$77 per insured vehicle as a result of lower thefts.
- In fiscal year (FY) 2016, the ATPA teams conducted 1,819 arrests and were involved in the recovery of 3,614 vehicles or parts, with an estimated value of \$38 million.
- Since its inception in 1986, the ATPA has reported a total of 68,304 arrests and recovered 100,676 vehicles and parts worth an estimated \$863 million.
- In FY 2016, the return on investment of the ATPA funds was \$7.47 for every \$1 spent.

#### **IMPACT ON MOTORISTS:**

According to the National Association of Insurance Commissioners, in 2015, Michigan motorists saved \$77 per insured motor vehicle as a result of lower motor vehicle thefts. The return on investment of ATPA funds for FY16 was \$7.47 for every \$1 spent.