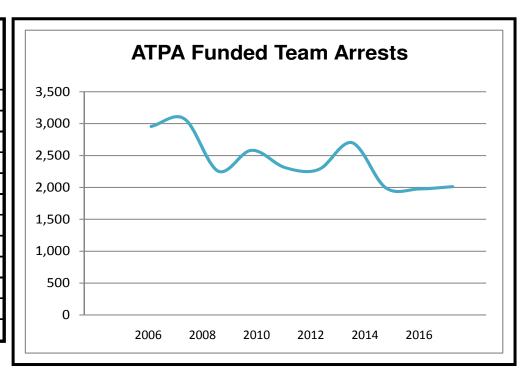

#### **ATPA Teams Motor Vehicle Theft Data**

Auto thefts have declined nationwide as newer vehicles utilize high-tech anti-theft devices making them harder to steal. Anti-theft devices include smart keys containing computer chips needed to start the vehicle, kill switches, and devices that disable starters. Simultaneously, auto theft arrest rates have also declined, while the recovery value of stolen vehicles has risen. Due to these trends, carjacking and fraud cases have been on the rise.

|        | ATPA           |
|--------|----------------|
| Year   | Funded<br>Team |
|        | Arrests*       |
| 2006   | 2,957          |
| 2007   | 3,073          |
| 2008   | 2,256          |
| 2009   | 2,583          |
| 2010   | 2,311          |
| 2011   | 2,281          |
| 2012   | 2,701          |
| 2013   | 1,996          |
| 2014   | 1,976          |
| 2015   | 2,012          |
| 2016   | 1,819          |
| Totals | 25,965         |

<sup>\*</sup>Most recent data available at time of publication.