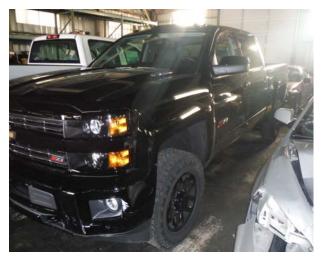

#### G.A.I.N., Genesee County

G.A.I.N. detectives began an investigation into an unknown suspect stealing brand new pickup trucks off the General Motors (GM) parking lot in the City of Flint. Several months later, the Flint Police Department investigated a hit and run crash involving a brand new 2016 Chevrolet LTZ Duramax pickup truck, which was later determined to be stolen from the GM parking lot. At the same time, a neighboring police department became involved in a high-speed pursuit with a brand new pickup truck; however, the chase was terminated.

Investigators later identified a suspect, who confessed to stealing five 2016 high-end pickup trucks from the GM parking lot in Flint. The suspect also admitted to being involved in a high-speed chase with the Burton Police Department and a hit and run which left a pedestrian in critical condition.

Total recovery value of the trucks involved was over \$290,000.