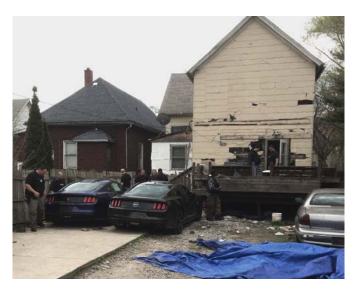

#### S.E.A.T.T., Detroit

S.E.A.T.T. received information about six 2016 Ford Mustangs that had been stolen from the Ford Woodhaven plant. A lead was developed from a previous investigation involving multiple vehicle thefts from the same plant. During the investigation, two new Ford Mustangs were found partially hidden under tarps in the backyard of a suspect's home. Working with Ford Security and Detroit Police Department Special Operations, officers developed enough information for the authorization of a search warrant.

Officers recovered two Mustangs in one location and a third Mustang nearby; all confirmed stolen from the Woodhaven plant. Witnesses identified the person that parked the vehicle on the street as the owner of the residence, who parked it there while officers were searching his home. Total recovery was valued at \$165,000.